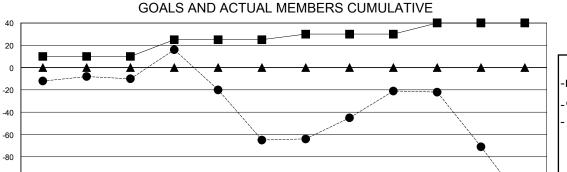

## GMT: LOCATION REP OF SOUTH AFRICA GMT CA

| Clubs                 |               |           |               | Members               |                        |                         |                                                    |
|-----------------------|---------------|-----------|---------------|-----------------------|------------------------|-------------------------|----------------------------------------------------|
| RESULTS FOR 2019-2020 |               |           |               | RESULTS FOR 2019-2020 |                        |                         |                                                    |
| QUARTER               | NEW CLUB GOAL | NEW CLUBS | DROPPED CLUBS | QUARTER MEME          | BER GROWTH NET<br>GOAL | MEMBER GROWTH<br>ACTUAL | DROPPED<br>MEMBERS ACTUAL<br>(including transfers) |
| JULY/AUG/SEPT         | 1             | 0         | 0             | JULY/AUG/SEPT         | 10                     | 25                      | 28                                                 |
| OCT/NOV/DEC           | 1             | 0         | 0             | OCT/NOV/DEC           | 15                     | 45                      | 98                                                 |
| JAN/FEB/MAR           | 0             | 1         | 0             | JAN/FEB/MAR           | 5                      | 111                     | 65                                                 |
| APR/MAY/JUNE          | 1             | 0         | 0             | APR/MAY/JUNE          | 10                     | 14                      | 108                                                |

## GOALS AND ACTUAL NEW CLUBS CUMULATIVE

DEC

JAN

| ■- MEMBER GROWTH NET G | OAL |
|------------------------|-----|
| - MEMBER GROWTH ACTU   | AL  |

▲ - LAST YEAR MEMBERSHIP ACTUAL

| DROPPED CLUBS: 0 |     |
|------------------|-----|
| DROPPED MEMBERS  |     |
| DECEASED         | 12  |
| CLUB CANCELLED   | 0   |
| OTHER            | 287 |
| TOTAL            | 299 |