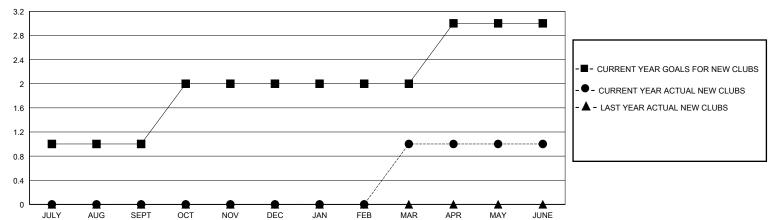

## GMT: LOCATION REP OF SOUTH AFRICA GMT CA

| Clubs                 |               |           |               | Members               |                        |                         |                                                    |
|-----------------------|---------------|-----------|---------------|-----------------------|------------------------|-------------------------|----------------------------------------------------|
| RESULTS FOR 2019-2020 |               |           |               | RESULTS FOR 2019-2020 |                        |                         |                                                    |
| QUARTER               | NEW CLUB GOAL | NEW CLUBS | DROPPED CLUBS | QUARTER MEME          | BER GROWTH NET<br>GOAL | MEMBER GROWTH<br>ACTUAL | DROPPED<br>MEMBERS ACTUAL<br>(including transfers) |
| JULY/AUG/SEPT         | 1             | 0         | 0             | JULY/AUG/SEPT         | 10                     | 25                      | 28                                                 |
| OCT/NOV/DEC           | 1             | 0         | 0             | OCT/NOV/DEC           | 15                     | 45                      | 98                                                 |
| JAN/FEB/MAR           | 0             | 1         | 0             | JAN/FEB/MAR           | 5                      | 111                     | 65                                                 |
| APR/MAY/JUNE          | 1             | 0         | 0             | APR/MAY/JUNE          | 10                     | 14                      | 108                                                |

## GOALS AND ACTUAL NEW CLUBS CUMULATIVE

DEC

JAN

| ■- MEMBER GROWTH NET G | OAL |
|------------------------|-----|
| - MEMBER GROWTH ACTU   | AL  |

▲ - LAST YEAR MEMBERSHIP ACTUAL

| DROPPED CLUBS: 0 |     |
|------------------|-----|
| DROPPED MEMBERS  |     |
| DECEASED         | 12  |
| CLUB CANCELLED   | 0   |
| OTHER            | 287 |
| TOTAL            | 299 |